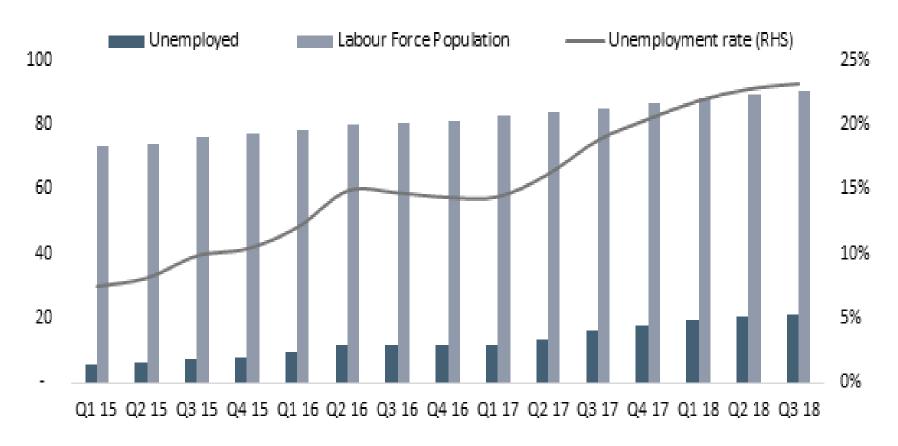

| Currency                                | This Week     | Prior   | WoW              | YTD     |                                                                            |
|-----------------------------------------|---------------|---------|------------------|---------|----------------------------------------------------------------------------|
| Currency                                | THIS WEEK     | Week    | (%)              | (%)     | Report released this week (Click Link below for Full report)               |
| External Reserve (\$'bn)                | 43.13         | 42.92   | 0.50%            | 11.26%  | * Access Bank Plc and Diamond Bank Plc Merger: A Lofty Deal or Damp Squib? |
| USD/NGN (₦/\$)                          |               |         |                  |         |                                                                            |
| NAFEX                                   | 364.5         | 365.23  | 0.19%            | -1.15%  |                                                                            |
| Parallel                                | 363.5         | 362.5   | -0.28%           | -0.41%  |                                                                            |
| Farania Smanshat                        | Latest (%)    | Prior   | CHG              | 2018    |                                                                            |
| Economic Snapshot                       | Latest (70)   | 1 1101  | $(\mathbf{pps})$ | Avg.    |                                                                            |
|                                         |               |         | CHG              |         |                                                                            |
| Inflation YoY (November)                |               |         | $(\mathbf{pps})$ |         |                                                                            |
| Headline                                | 11.28         | 11.26   | 0.02             | 12.21   |                                                                            |
| Core                                    | 9.79          | 9.88    | -0.09            | 10.61   |                                                                            |
| Food                                    | 13.3          | 13.28   | 0.02             | 14.52   |                                                                            |
| GDP (%) - YoY                           | Q3 18         | Q2 18   | Q1 18            | FY18F   |                                                                            |
| Real GDP                                | 1.8           | 1.5     | 2                | 2.1     |                                                                            |
| Oil                                     | -1.3          | -4.0    | 14.8             | 4.7     | News Headline for the week (click news for link)                           |
| Agriculture                             | 1.9           | 1.2     | 3                | 2.3     | * Govt records N3tn revenue shortfall in nine months                       |
| Manufacturing                           | 1.9           | 0.7     | 3.4              | 1.9     | * Insurance industry's gross premium hits N315bn in Q3                     |
| Services                                | 3.4           | 4.1     | 0.5              | 2.9     | * Shell's Bonga produces 800 million barrels of oil                        |
| Labor Data (%) - Q3 17                  |               |         | Latest           | Prior   | * SAHCO IPO: SEC approves offer period extension                           |
| Unemployment Rate                       |               |         | 18.8             | 16.2    | * Customs generates N1.1trn revenue in 11 months                           |
| Underemployment                         |               |         | 21.2             | 21.1    | * Foreign reserves gained \$1.52bn in four weeks                           |
| Capital Importation (\$'mn)             | Q3 18         | Q2 18   | <b>QoQ</b> (%)   | YoY (%) | * FG records N2.3tn shortfall from revenue-earning agencies                |
| Foreign Portfolio Investment - Equities | 394.47        | 1,048.4 | -62.4%           | -79.6%  | * Post-Merger Access Bank Eyes \$200m Additional Capital                   |
| Bonds                                   | 37.48         | 400.1   | -90.6%           | -67.4%  | * Lafarge Africa floats N89.2b rights issue amid decline                   |
| Money                                   | 1291.1        |         |                  |         |                                                                            |
| Market                                  | 1291.1        | 2,670.9 | -51.7%           | 79.6%   | * CBN, NNPC, others to be captured in national budget soon – DG Budget     |
| Foreign Direct Investment               | 261.35        | 246.62  | 6.0%             | -4.7%   | * Buhari presents N8.83tn budget for 2019                                  |
| Balance of Payment (\$'mn)              | Q3 18         | Q2 18   | Q1 18            | QoQ     | * Merger: Access Bank set to raise \$250m capital                          |
| Trade Balance                           | 2,126         | 7,510   | 4,387            | -71.7%  | * 2018 capital project releases to hit N1.1tn Dec 31 - FG                  |
| CA Balance                              | (3,105)       | 4,453   | 1,434            | -169.7% | * FMDQ lists N13.50bn Union Bank bonds                                     |
| Source: CBN, NBS, FMDQ, Aboki FX        | , ARM Researc | h       |                  |         |                                                                            |